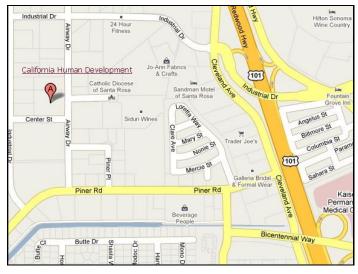

## **Directions:**

From North 101 - take the Hopper/ Mendocino exit, turn right on Hopper Lane, turn left on Airway Drive and right on Center.

From South 101 - take the Bicentennial Avenue Exit and the West ramp, turn right on Range Avenue, turn left on Piner Road, turn right on Airway Drive and Left on Center.

From Coddingtown make a right on Range Avenue, turn left on Piner Road, turn right on Airway Drive and left on Center.